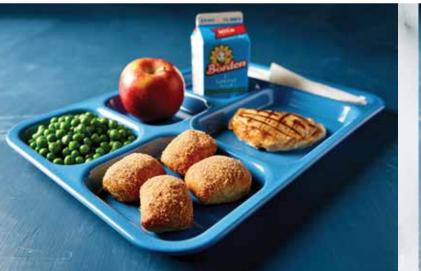

#### Auntie Anne's Pretzel Pals 51% Whole Grain Cinnamon Sugar Pretzel Nuggets

Now you can bring the great sweet pretzel dough flavor that has made Auntie Anne's a household name right into your own school meal programs! Introducing the brand new Auntie Anne's 51% Whole Grain Cinnamon Sugar and Salt soft pretzel nuggets. This fully baked goodness comes frozen and ready to heat/serve in only minutes. The Cinnamon Sugar nugget is Smart Snack Compliant and perfect for a 2-grain replacement on center plate or a la carte with 4 nuggets per serving.

#### SERVING INSRUCTIONS

- Heat and serve
- Easy to prepare
- $\boldsymbol{\cdot}$  Convenient Grab and Go
- Center plate 2-grain replacement
- Golden brown color and light, fluffy texture with slight crunchy shell