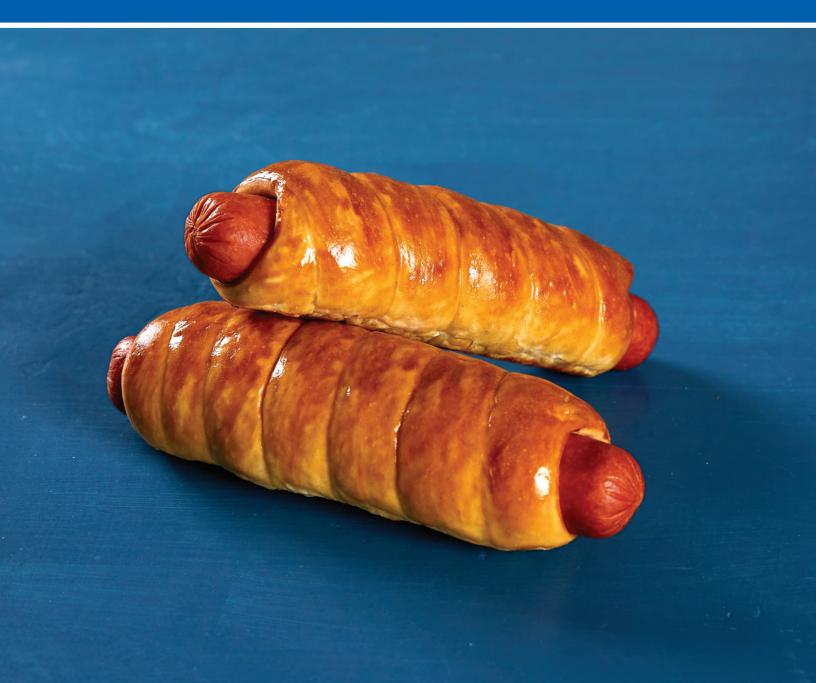

## Delight Your Students WITH PRETZEL PALS PRETZEL DOGS

## White Flour and 51% Whole Grain Pretzel Dough Wraps

Beef, Turkey, and 50/50 Blend Dog Options

MEETS THE HEALTHY KIDS ACT CRITERIA
 COVERS BOTH GRAIN AND PROTEIN OPTIONS FOR LUNCH
 SIMPLE TO HEAT AND SERVE
 BOOSTS MEAL COUNTS