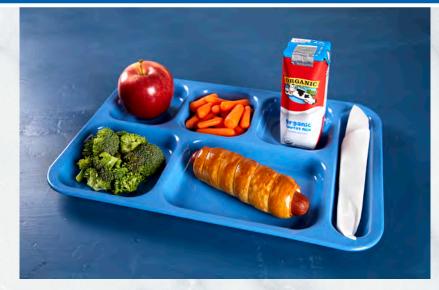

## Delight Your Students WITH PRETZEL PALS PRETZEL DOGS

## White Flour and 51% Whole Grain Pretzel Dough Wraps

Beef, Turkey, and 50/50 Blend Dog Options

MEETS THE HEALTHY KIDS ACT CRITERIA
 COVERS BOTH GRAIN AND PROTEIN OPTIONS FOR LUNCH
 SIMPLE TO HEAT AND SERVE
 BOOSTS MEAL COUNTS