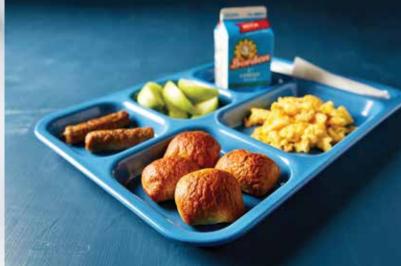

#### Auntie Anne's Pretzel Pals Cinnamon Sugar Pretzel Nuggets

Now you can bring the great sweet pretzel dough flavor that has made Auntie Anne's a household name right into your own school meal programs! Introducing the brand new Auntie Anne's Cinnamon Sugar soft pretzel nuggets. This fully baked goodness comes frozen and ready to heat/serve in only minutes. The Cinnamon Sugar nugget is Smart Snack Compliant and perfect for a 2-grain replacement on center plate or a la carte with 4 nuggets per serving.

#### SERVING INSRUCTIONS

- Heat and serve
- Easy to prepare
- Convenient Grab and Go
- Center plate 2-grain replacement
- Golden brown color and light, fluffy texture with slight crunchy shell
- Product must reach 165°F internally